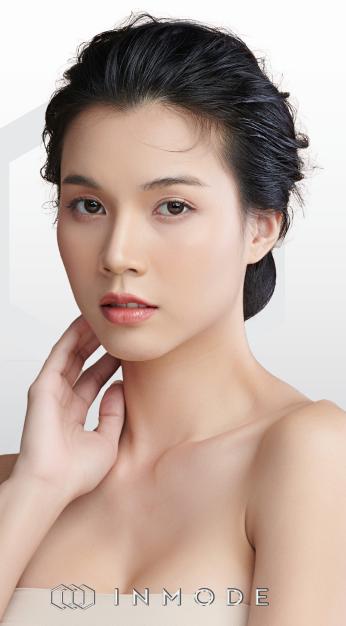

#### **RADIANT SKIN AWAITS.**

Lumecca Peak is an innovative IPL technology designed with a revolutionary cooling tip to ensure you are comfortable during your treatments. It can be used on all areas of the body, with the most common treatment zones being the face, neck, décolletage, legs, hands, and arms.

After 1-2 treatments, patients notice significant improvements in the appearance of their skin and a reduction in noticeable irregularities.

Take control of your face, body, and self-confidence.

Look as incredible as you feel.