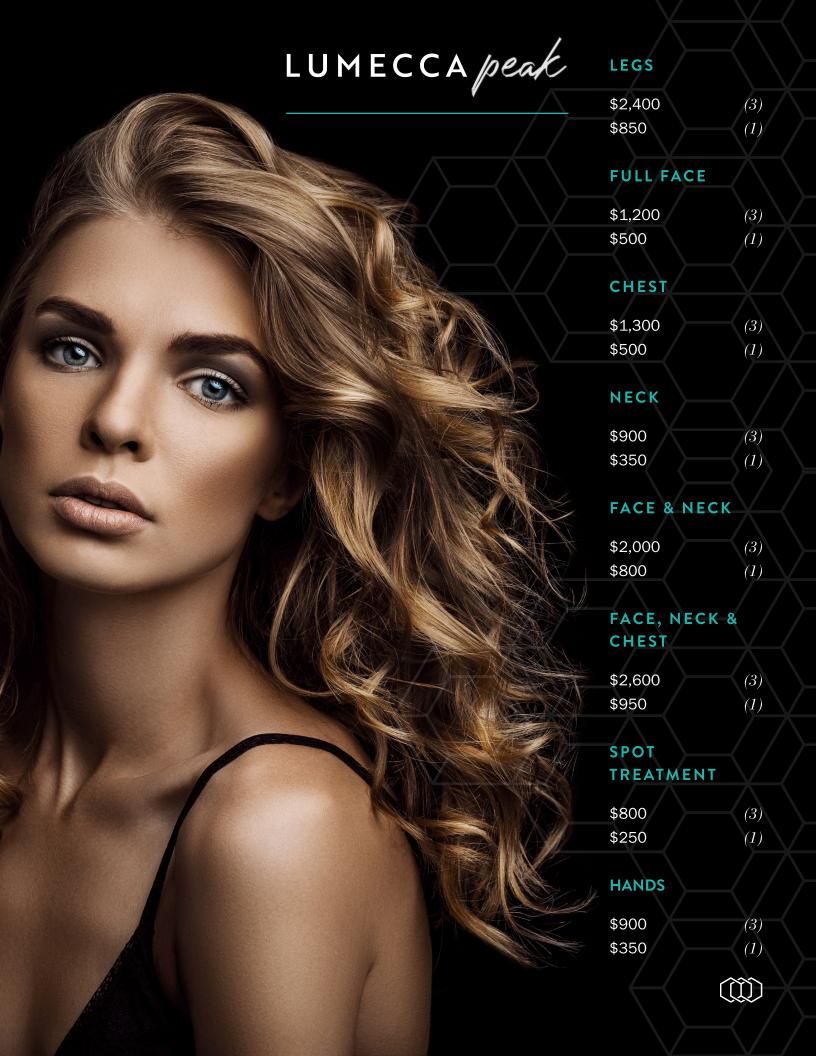

## THE BEST VERSION OF YOU.

Lumecca Peak is an advanced IPL (Intense Pulsed Light) treatment that offers short treatment times for quick and effective results.

It is an innovative solution designed to improve the appearance of various skin issues such as age spots, spider veins, rosacea, freckles, and sun damage on all skin tones. With Lumecca Peak, you will experience comfortable, fast treatments.

#### **RADIANT SKIN AWAITS.**

Lumecca Peak is an innovative IPL technology designed with a revolutionary cooling tip to ensure you are comfortable during your treatments. It can be used on all areas of the body, with the most common treatment zones being the face, neck, décolletage, legs, hands, and arms.